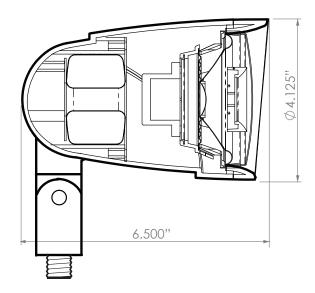

## LS47SAT Two-Way Full Range Loudspeaker

- (UV) Resistant Composite Enclosure
- High-Compliance Drivers
- Powerful Neodymium Magnets
- Rust-Proof Protective Grille

| Description        | Two-Way Full-Range Loudspeaker     |
|--------------------|------------------------------------|
| Dimensions         | 6.500″L x 4.125″ Dia.              |
| Speaker Sizes      | 3.5″ Dia. & .75 Dia.               |
| Frequency Response | 80Hz-20kHz                         |
| Listening Area     | 60 degrees, 10' to 50' recommended |
| Speaker Input      | 70.7 volt / 25 watt                |
| Weight             | 2.8 lbs                            |