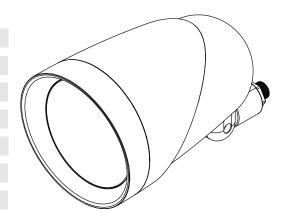

## LS47SAT Two-Way Full Range Loudspeaker

- (UV) Resistant Composite Enclosure
- High-Compliance Drivers
- Powerful Neodymium Magnets
- Rust-Proof Protective Grille

| Description        | Two-Way Full-Range Loudspeaker     |
|--------------------|------------------------------------|
| Dimensions         | 6.500″L x 4.125″ Dia.              |
| Speaker Sizes      | 3.5″ Dia. & .75 Dia.               |
| Frequency Response | 80Hz-20kHz                         |
| Listening Area     | 60 degrees, 10' to 50' recommended |
| Speaker Input      | 70.7 volt / 25 watt                |
| Weight             | 2.8 lbs                            |