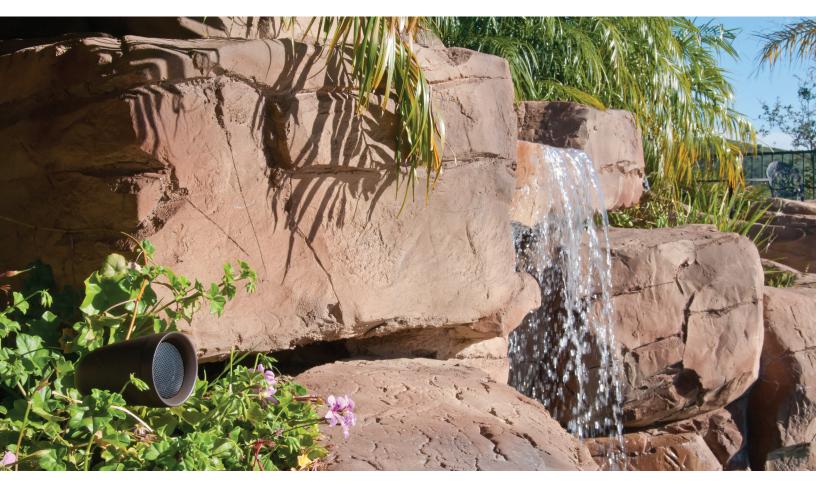

## SONANCE LANDSCAPE SERIES

LS47SAT Two-Way Full Range Loudspeaker

**SLS** Outdoor Loudspeakers produce a richly dimensional, evenly dispersed sound field in an otherwise uncontrolled environment. This is accomplished through an array of strategically placed loudspeakers and powerful subwoofers. The model LS47SAT Two-Way Full Range Loudspeaker is the primary workhorse of the Landscape Series, delivering richly-detailed audiophile quality sound. The model LS47SAT can be positioned in trees, hidden in planting beds, or concealed along walkways. Don't let its size fool you. This is a robust combination of professional-grade electronics coupled with high performance extended-life Ultra-Violet (UV) resistant aerospace composite enclosures to ensure years of outdoor enjoyment.