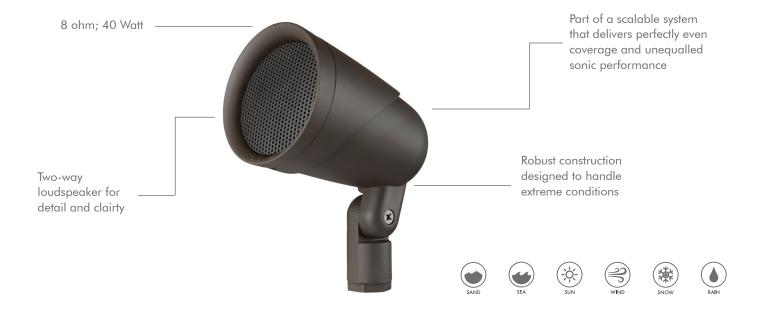

### LS48SAT8 TWO-WAY LOUDSPEAKER

## **Product Family Overview**

The Sonance Landscape Series has broadened its outdoor solutions with an addition to its satellite offerings. The LS48SAT8 is an 8 ohm satellite that can immerse small backyards, courtyards, or cozy outdoor living spaces, in the smooth and even coverage expected of an SLS System.

The LS48SAT8 has the same, discreet presence that allows the speaker blend into hardscape or softscape areas alike. Paired with Sonance DSP Amplifiers, four satellites and a subwoofer can be tuned to maximize the sound and coverage in any application.

#### Features and Benefits

- · Designed to be hidden under plants and in trees
- Ultraviolet (UV) resistant composite enclosure
- Color-molded composite construction will not chip, peel or fade over time
- Rust-proof protective grille
- Versatile mounting options from ground stakes to surface and tree mountss

### SPECIFICATIONS LS48SAT8

| SKU                      | 93141                                                              |  |
|--------------------------|--------------------------------------------------------------------|--|
| UOM                      | Each                                                               |  |
| Tweeter                  | 1/2" (13mm) PEI<br>polycarbonate dome                              |  |
| Woofer                   | 3 1/2" (89mm) polypropylene cone with a Santoprene rubber surround |  |
| Frequency Response       | 80Hz - 20kHz ±3dB                                                  |  |
| Power Handling           | 40 Watts                                                           |  |
| Enclosure Material       | Non-corrosive sealed enclosure                                     |  |
| Listening Area           | 60° coverage,<br>0' to 40' recommended                             |  |
| Dimensions<br>(L x Dia.) | 6 1/2" x 4 3/32"<br>(165mm x 104mm)                                |  |
| Shipping Weight          | 2.43 lbs (1.10 kg)                                                 |  |