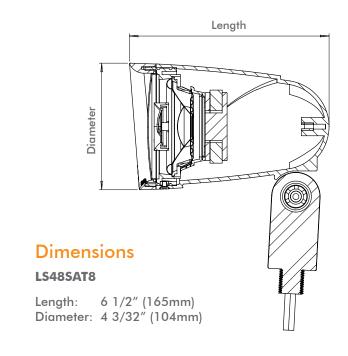

### SPECIFICATIONS LS48SAT8

| SKU                      | 93141                                                              |  |
|--------------------------|--------------------------------------------------------------------|--|
| UOM                      | Each                                                               |  |
| Tweeter                  | 1/2" (13mm) PEI<br>polycarbonate dome                              |  |
| Woofer                   | 3 1/2" (89mm) polypropylene cone with a Santoprene rubber surround |  |
| Frequency Response       | 80Hz - 20kHz ±3dB                                                  |  |
| Power Handling           | 40 Watts                                                           |  |
| Enclosure Material       | Non-corrosive sealed enclosure                                     |  |
| Listening Area           | 60° coverage,<br>0' to 40' recommended                             |  |
| Dimensions<br>(L x Dia.) | 6 1/2" x 4 3/32"<br>(165mm x 104mm)                                |  |
| Shipping Weight          | 2.43 lbs (1.10 kg)                                                 |  |