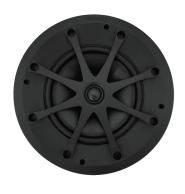

VPXT6

**VPXT8R** 

**VPXT6R** 

**VPXT6R SST** 

#### **Aesthetics**

- Elegant, sleek appearance disappears into any space
- Paintable grille to match surroundings
- Optional square adapter (sold separately)

#### Installation

- One piece powder coated stainless steel grille
- Simplified single-step grille painting process
- Two-piece Roto-Lock® toggle feet
- New XPC Grille Retention Technology® ensures the grille holds securely in place