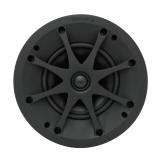

VPXT6

**VPXT8R** 

**VPXT6R** 

**VPXT6R SST** 

#### **Aesthetics**

- Elegant, sleek appearance disappears into any space
- Paintable grille to match surroundings
- Optional square adapter (sold separately)

#### Installation

- One piece powder coated stainless steel grille
- Simplified single-step grille painting process
- Two-piece Roto-Lock® toggle feet
- New XPC Grille Retention Technology® ensures the grille holds securely in place