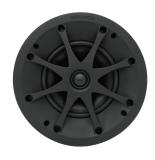

Sonance Visual Performance Extreme Speakers combine best-in-class audio performance, award winning aesthetics, weather proof material and a new grille retention system.

Extreme speakers feature the same Visual Performance Series aesthetic and paintable low-profile grille to blend into the surrounding wall or ceiling area and provide consistency with the rest of the home. The VP Extreme speaker also includes Sonance's XPC Grille Retention Technology® ensuring the grille is held securely in place even during high pressure washing.

They are built to withstand extreme temperatures from -30°F to +175°F (34°C to +79°C) and conform to Military Standard 810G and IP-66 ratings making them the ideal solution for bathrooms, patios and marine environments.



VPXT6



**VPXT8R** 



**VPXT6R** 



**VPXT6R SST** 

### Visual Performance Extreme Key Features

#### **Aesthetics**

- Elegant, sleek appearance disappears into any space
- Paintable grille to match surroundings
- Optional square adapter (sold separately)

#### **Performance**

- Developed using cutting edge design and computer modeling software
- Consistent tonality across all listening levels
- Clear and natural treble
- High excursion polypropylene/graphite woofer produces smooth effortless bass

#### Installation

- One piece powder coated stainless steel grille
- Simplified single-step grille painting process
- Two-piece Roto-Lock® toggle feet
- New XPC Grille Retention Technology® ensures the grille holds securely in place

#### **Environmental**

- Environmental Temperature: -30°F to +175°F (34°C to +79°C)
- Confo