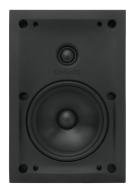

VPXT6

**VPXT8R** 

**VPXT6R** 

**VPXT6R SST** 

#### **Aesthetics**

- Elegant, sleek appearance disappears into any space
- Paintable grille to match surroundings
- Optional square adapter (sold separately)

#### Installation

- One piece powder coated stainless steel grille
- Simplified single-step grille painting process
- Two-piece Roto-Lock® toggle feet
- New XPC Grille Retention Technology® ensures the grille holds securely in place