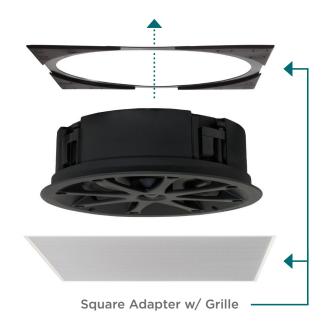

#### **Aesthetics**

- Elegant, sleek appearance disappears into any space
- Paintable grille to match surroundings
- Optional square adapter (sold separately)

Optional Square Adapter with Grille (sold separately)

VPXT6 SKU 93338 MSRP \$750 PR

VPXT8R SKU 93341 MSRP \$1,000 PR

VPXT6R SKU 93339 MSRP \$750 PR

VPXT6R SST SKU 93340 MSRP \$500 EA

VPXT8SQ SKU 93343 MSRP \$150 PR