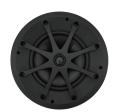

- Developed using cutting edge design and computer modeling software
- Consistent tonality across all listening levels
- Clear and natural treble
- High excursion polypropylene/graphite woofer produces smooth effortless bass

#### Installation

- One piece powder coated stainless steel grille
- Simplified single-step grille painting process
- Two-piece Roto-Lock® toggle feet
- New XPC Grille Retention Technology® ensures the grille holds securely in place

#### **Environmental**

- Environmental Temperature: -30°F to +175°F (34°C to +79°C)
- Conforms to Military Standard 810G for humidity, salt spray, temperature and UV
- IP-66 rating for protection against heavy seas and powerful jets of water







Optional Square Adapter with Grille (sold separately)



VPXT6 SKU 93338 MSRP \$750 PR



VPXT8R SKU 93341 MSRP \$1,000 PR



VPXT6R SKU 93339 MSRP \$750 PR



VPXT6R SST SKU 93340 MSRP \$500 EA



VPXT8SQ SKU 93343 MSRP \$150 PR



VPXT6SQ SKU 93342 MSRP \$100 PR

## SONANCE .

©2018 Sonance. All rights reserved.

Sonance and Visual Performance are registered trademarks of Dana Innovations.

Due to continuous product improvement, all features and specifications are subject to change without notice. For the latest Sonance product specification information visit our website: www.sonance.com

SONANCE • 991 Calle Amanecer • San Clemente, CA 92673 USA (949) 492-7777 • FAX: (949) 361-5151 • Technical Support: (949) 492-7777