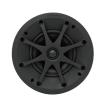

- Consistent tonality across all listening levels
- Clear and natural treble
- High excursion polypropylene/graphite woofer produces smooth effortless bass

#### Installation

- One piece powder coated stainless steel grille
- Simplified single-step grille painting process
- Two-piece Roto-Lock® toggle feet
- New XPC Grille Retention Technology® ensures the grille holds securely in place

#### **Environmental**

- Environmental Temperature: -30°F to +175°F (34°C to +79°C)
- Conforms to Military Standard 810G for humidity, salt spray, temperature and UV
- IP-66 rating for protection against heavy seas and powerful jets of water







Optional Square Adapter with Grille (sold separately)



VPXT6 SKU 93338 MSRP \$750 PR



VPXT8R SKU 93341 MSRP \$1,000 PR



VPXT6R SKU 93339 MSRP \$750 PR



VPXT6R SST SKU 93340 MSRP \$500 EA



VPXT8SQ SKU 93343 MSRP \$150 PR



VPXT6SQ SKU 93342 MSRP \$100 PR

## SONANCE .

©2018 Sonance. All rights reserved.

Sonance and Visual Performance are registered trademarks of Dana Innovations.

Due to continuous product improvement, all features and specifications are subject to change without notice. For the latest Sonance product specification information visit our website: www.sonance.com

SONANCE • 991 Calle Amanecer • San Clemente, CA 92673 USA (949) 492-7777 • FAX: (949) 361-5151 • Technical Support: (949) 492-7777