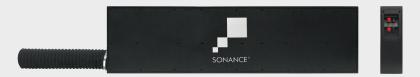

## BPS6 THIN-LINE SUBWOOFER

**BPS6 TL** 

Sonance is proud to announce the BPS6 TL, the first ever Discreet Opening Thin-line Subwoofer. Created for Architectural Series and Visual Performance Series, this in-wall or in-ceiling subwoofer is designed for tight spaces with restricted mounting depths.

**BPS6 TL** SKU 93324

**Woofer:** 13" (330mm) x 3" (76mm)

Laminated Carbon Fiber Cone with a Rubber Surround,

**Dual Voice Coil** 

Frequency Response: 38Hz - 125Hz ±3dB

**Impedance:** 6 Ohms nominal

**Power Handling:** 50 Watts minimum;

150 Watts maximum

Sensitivity: 87dB @ 2.83V / 1 meter

**Dimensions:** 39 3/8" x 11" x 3 3/8" **(H x W x D)** (1000mm x 279mm x 86mm)

Port Tube Dimensions: 3" x 15"

(**Dia. x L**) (76mm x 381mm)

Architectural Series Bandpass Connector SKU 93335