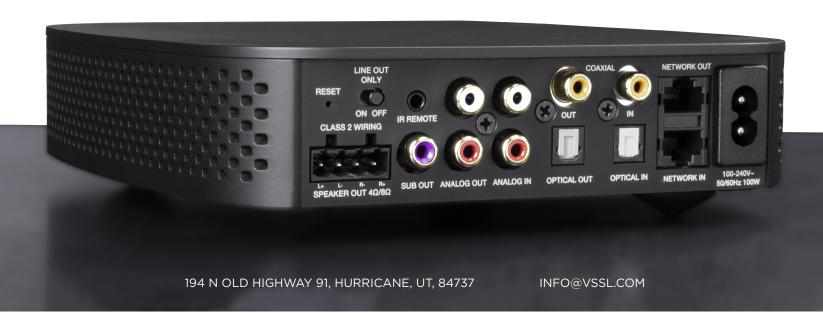

## A.1 HOME SPECS:

Zones: 1 Channels: 2

Output Power: 35 watt @ 8  $\Omega$  RMS, 50 watt @ 4  $\Omega$  RMS Inputs: (1) Network, (1) Digital Coax, (1) Optical, (1) RCA, (1) IR

Wireless Inputs: Airplay2/Chromecast built-in/Spotify Connect/Bluetooth

WiFi: 2.4/5.8 GHz dual antenna MIMO

Outputs: (1) RCA line level, (1) Optical, (1) Digital Coax, (1) Subwoofer Sub Out: RCA, Adjustable cross over 55-200 Hz or by-pass for full range

**EQ:** 7-band adjustable