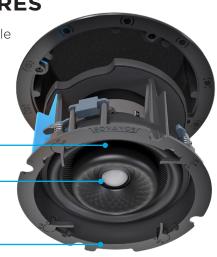

CDX Crossover

Roto-Lock™ Clamps Next Gen Transducers

Sinusoidal Textured Waveguide

One-Stage or Two-Stage Flex Frame Installation (VX60R & VX80R uses one-stage only)