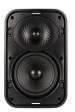

# MARINER MX

MX52 | MX56 | MX62 | MX66 | MX86 SOLD AS PAIRS

> MX52 SST | MX62 SST SOLD AS EACH

Sonance Mariner MX speakers are sleek, minimalistic, surface mounted outdoor speakers suitable for exceptional music enjoyment that delights without compromising exterior designs. The speakers feature Sinusoidal Textured Waveguides technology and Sonance VX transducers to achieve full balanced music dispersion and clarity outdoors. Exceptional performance, along with the MX Grille Clip System and enhanced Sonance FastMount Bracket Systems, make Mariner MX the leading outdoor surface mounted product on the market.

### MARINER MX SPEAKERS

MX52 Black: SKU 93604 White: SKU 93605

**MX56**Black: SKU 93606
White: SKU 93607

**MX62** Black: SKU 93608 White: SKU 93609

MX66 Black: SKU 93610 White: SKU 93611

**MX86** Black: SKU 93612 White: SKU 93613