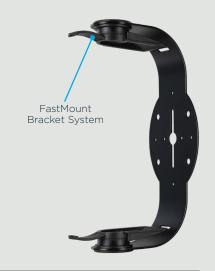

**Grille Clip System:** Grille retention to securely hold grilles in place during exposure to extreme temperature fluctuations and outdoor elements.

FastMount Bracket System: Simply snap speakers into the bracket for easy installation, then speaker angle can be locked into place for precision positioning that doesn't sag over time.