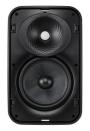

# MARINER MX

MX52 | MX56 | MX62 | MX66 | MX86 SOLD AS PAIRS

> MX52 SST | MX62 SST SOLD AS EACH

Sonance Mariner MX speakers are sleek, minimalistic, surface mounted outdoor speakers suitable for exceptional music enjoyment that delights without compromising exterior designs. The speakers feature Sinusoidal Textured Waveguides technology and Sonance VX transducers to achieve full balanced music dispersion and clarity outdoors. Exceptional performance, along with the MX Grille Clip System and enhanced Sonance FastMount Bracket Systems, make Mariner MX the leading outdoor surface mounted product on the market.

### MARINER MX SPEAKERS

MX52 Black: SKU 93604 White: SKU 93605

**MX56**Black: SKU 93606
White: SKU 93607

**MX62** Black: SKU 93608 White: SKU 93609

MX66 Black: SKU 93610 White: SKU 93611

**MX86** Black: SKU 93612 White: SKU 93613