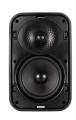

# MARINER MX

MX52 | MX56 | MX62 | MX66 | MX86 SOLD AS PAIRS

> MX52 SST | MX62 SST SOLD AS EACH

Sonance Mariner MX speakers are sleek, minimalistic, surface mounted outdoor speakers suitable for exceptional music enjoyment that delights without compromising exterior designs. The speakers feature Sinusoidal Textured Waveguides technology and Sonance VX transducers to achieve full balanced music dispersion and clarity outdoors. Exceptional performance, along with the MX Grille Clip System and enhanced Sonance FastMount Bracket Systems, make Mariner MX the leading outdoor surface mounted product on the market.

### MARINER MX SPEAKERS

MX52 Black: SKU 93604 White: SKU 93605

**MX56**Black: SKU 93606
White: SKU 93607

**MX62** Black: SKU 93608 White: SKU 93609

MX66 Black: SKU 93610 White: SKU 93611

**MX86** Black: SKU 93612 White: SKU 93613