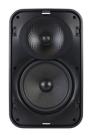

# MARINER MX

MX52 | MX56 | MX62 | MX66 | MX86 SOLD AS PAIRS

> MX52 SST | MX62 SST SOLD AS EACH

Sonance Mariner MX speakers are sleek, minimalistic, surface mounted outdoor speakers suitable for exceptional music enjoyment that delights without compromising exterior designs. The speakers feature Sinusoidal Textured Waveguides technology and Sonance VX transducers to achieve full balanced music dispersion and clarity outdoors. Exceptional performance, along with the MX Grille Clip System and enhanced Sonance FastMount Bracket Systems, make Mariner MX the leading outdoor surface mounted product on the market.

### MARINER MX SPEAKERS

MX52 Black: SKU 93604 White: SKU 93605

**MX56**Black: SKU 93606
White: SKU 93607

**MX62** Black: SKU 93608 White: SKU 93609

MX66 Black: SKU 93610 White: SKU 93611

**MX86** Black: SKU 93612 White: SKU 93613