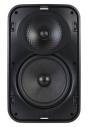

# MARINER MX

MX52 | MX56 | MX62 | MX66 | MX86 SOLD AS PAIRS

> MX52 SST | MX62 SST SOLD AS EACH

Sonance Mariner MX speakers are sleek, minimalistic, surface mounted outdoor speakers suitable for exceptional music enjoyment that delights without compromising exterior designs. The speakers feature Sinusoidal Textured Waveguides technology and Sonance VX transducers to achieve full balanced music dispersion and clarity outdoors. Exceptional performance, along with the MX Grille Clip System and enhanced Sonance FastMount Bracket Systems, make Mariner MX the leading outdoor surface mounted product on the market.

### MARINER MX SPEAKERS

MX52 Black: SKU 93604 White: SKU 93605

**MX56**Black: SKU 93606
White: SKU 93607

**MX62** Black: SKU 93608 White: SKU 93609

MX66 Black: SKU 93610 White: SKU 93611

**MX86** Black: SKU 93612 White: SKU 93613