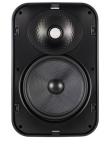

# MARINER MX

MX52 | MX56 | MX62 | MX66 | MX86 SOLD AS PAIRS

> MX52 SST | MX62 SST SOLD AS EACH

Sonance Mariner MX speakers are sleek, minimalistic, surface mounted outdoor speakers suitable for exceptional music enjoyment that delights without compromising exterior designs. The speakers feature Sinusoidal Textured Waveguides technology and Sonance VX transducers to achieve full balanced music dispersion and clarity outdoors. Exceptional performance, along with the MX Grille Clip System and enhanced Sonance FastMount Bracket Systems, make Mariner MX the leading outdoor surface mounted product on the market.

### MARINER MX SPEAKERS

MX52 Black: SKU 93604 White: SKU 93605

**MX56**Black: SKU 93606
White: SKU 93607

**MX62** Black: SKU 93608 White: SKU 93609

MX66 Black: SKU 93610 White: SKU 93611

**MX86** Black: SKU 93612 White: SKU 93613