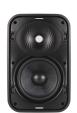

# MARINER MX

MX52 | MX56 | MX62 | MX66 | MX86 SOLD AS PAIRS

> MX52 SST | MX62 SST SOLD AS EACH

Sonance Mariner MX speakers are sleek, minimalistic, surface mounted outdoor speakers suitable for exceptional music enjoyment that delights without compromising exterior designs. The speakers feature Sinusoidal Textured Waveguides technology and Sonance VX transducers to achieve full balanced music dispersion and clarity outdoors. Exceptional performance, along with the MX Grille Clip System and enhanced Sonance FastMount Bracket Systems, make Mariner MX the leading outdoor surface mounted product on the market.

### MARINER MX SPEAKERS

MX52 Black: SKU 93604 White: SKU 93605

**MX56**Black: SKU 93606
White: SKU 93607

**MX62** Black: SKU 93608 White: SKU 93609

MX66 Black: SKU 93610 White: SKU 93611

**MX86** Black: SKU 93612 White: SKU 93613