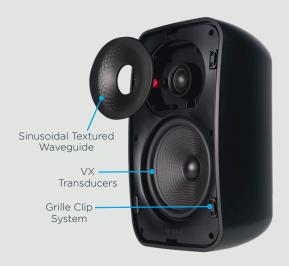

# MARINER MX

MX52 | MX56 | MX62 | MX66 | MX86 SOLD AS PAIRS

> MX52 SST | MX62 SST SOLD AS EACH

Sonance Mariner MX speakers are sleek, minimalistic, surface mounted outdoor speakers suitable for exceptional music enjoyment that delights without compromising exterior designs. The speakers feature Sinusoidal Textured Waveguides technology and Sonance VX transducers to achieve full balanced music dispersion and clarity outdoors. Exceptional performance, along with the MX Grille Clip System and enhanced Sonance FastMount Bracket Systems, make Mariner MX the leading outdoor surface mounted product on the market.

## **FEATURES AND BENEFITS**

VX Transducer Technology: Exceptional audio performance and playback with crisp fidelity.

Sinusoidal Textured Waveguide: Ensures consistent tonality and wide dispersion for even, balanced audio coverage.