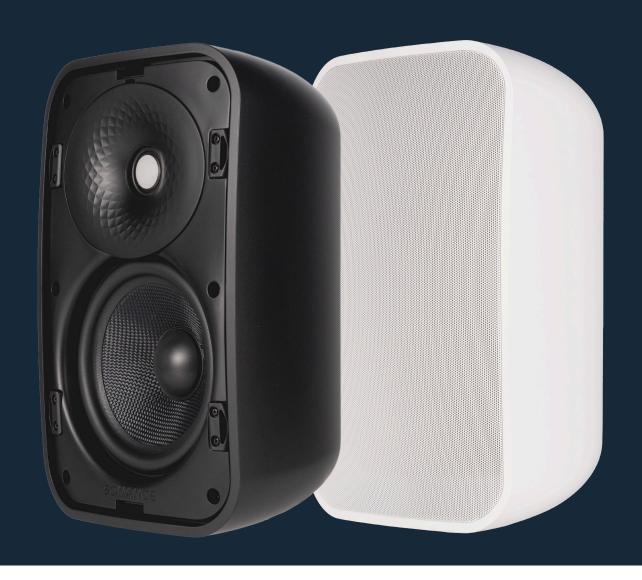

# MARINER MX

MX52 | MX56 | MX62 | MX66 | MX86 SOLD AS PAIRS

> MX52 SST | MX62 SST SOLD AS EACH

Sonance Mariner MX speakers are sleek, minimalistic, surface mounted outdoor speakers suitable for exceptional music enjoyment that delights without compromising exterior designs. The speakers feature Sinusoidal Textured Waveguides technology and Sonance VX transducers to achieve full balanced music dispersion and clarity outdoors. Exceptional performance, along with the MX Grille Clip System and enhanced Sonance FastMount Bracket Systems, make Mariner MX the leading outdoor surface mounted product on the market.